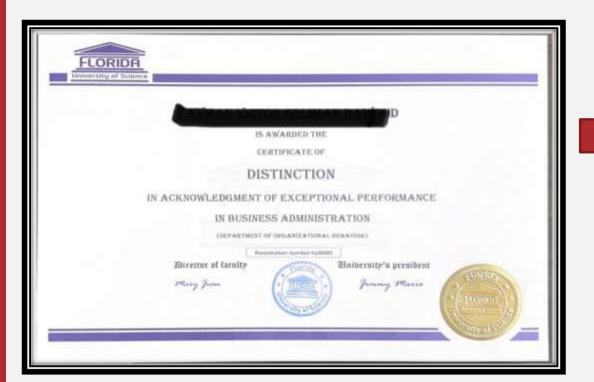

# Followed are samples of the certificates

### TO WHOM IT MAY CONCERN

has successfully

Graduated from our Doctoral program with a major in Business administration | with a 3.8 GPA -

This student has earned a 14 courses for 250 hours of training

| Certificate No.     | Fu30                                                                                                                                                                                                                                                                                                                                                                                                                                                                                                                                                                                                                                                                                                                                                                                                                                                                                                                                                                                                                                                                                                                                                                                                                                                                                                                                                                                                                                                                                                                                                                                                                                                                                                                                                                                                                                                                                                                                                                                                                                                                                                                           |
|---------------------|--------------------------------------------------------------------------------------------------------------------------------------------------------------------------------------------------------------------------------------------------------------------------------------------------------------------------------------------------------------------------------------------------------------------------------------------------------------------------------------------------------------------------------------------------------------------------------------------------------------------------------------------------------------------------------------------------------------------------------------------------------------------------------------------------------------------------------------------------------------------------------------------------------------------------------------------------------------------------------------------------------------------------------------------------------------------------------------------------------------------------------------------------------------------------------------------------------------------------------------------------------------------------------------------------------------------------------------------------------------------------------------------------------------------------------------------------------------------------------------------------------------------------------------------------------------------------------------------------------------------------------------------------------------------------------------------------------------------------------------------------------------------------------------------------------------------------------------------------------------------------------------------------------------------------------------------------------------------------------------------------------------------------------------------------------------------------------------------------------------------------------|
| Year of graduation  | 2018                                                                                                                                                                                                                                                                                                                                                                                                                                                                                                                                                                                                                                                                                                                                                                                                                                                                                                                                                                                                                                                                                                                                                                                                                                                                                                                                                                                                                                                                                                                                                                                                                                                                                                                                                                                                                                                                                                                                                                                                                                                                                                                           |
| Program Enroded     | Doctor of Business Administration                                                                                                                                                                                                                                                                                                                                                                                                                                                                                                                                                                                                                                                                                                                                                                                                                                                                                                                                                                                                                                                                                                                                                                                                                                                                                                                                                                                                                                                                                                                                                                                                                                                                                                                                                                                                                                                                                                                                                                                                                                                                                              |
| Major               | Department Of Projects Management                                                                                                                                                                                                                                                                                                                                                                                                                                                                                                                                                                                                                                                                                                                                                                                                                                                                                                                                                                                                                                                                                                                                                                                                                                                                                                                                                                                                                                                                                                                                                                                                                                                                                                                                                                                                                                                                                                                                                                                                                                                                                              |
| GPA                 | 3.8                                                                                                                                                                                                                                                                                                                                                                                                                                                                                                                                                                                                                                                                                                                                                                                                                                                                                                                                                                                                                                                                                                                                                                                                                                                                                                                                                                                                                                                                                                                                                                                                                                                                                                                                                                                                                                                                                                                                                                                                                                                                                                                            |
| Distinction         | Projects Management                                                                                                                                                                                                                                                                                                                                                                                                                                                                                                                                                                                                                                                                                                                                                                                                                                                                                                                                                                                                                                                                                                                                                                                                                                                                                                                                                                                                                                                                                                                                                                                                                                                                                                                                                                                                                                                                                                                                                                                                                                                                                                            |
| Award of Excellence | Projects Management                                                                                                                                                                                                                                                                                                                                                                                                                                                                                                                                                                                                                                                                                                                                                                                                                                                                                                                                                                                                                                                                                                                                                                                                                                                                                                                                                                                                                                                                                                                                                                                                                                                                                                                                                                                                                                                                                                                                                                                                                                                                                                            |
|                     | A LOCAL CONTRACTOR OF THE PARTY |