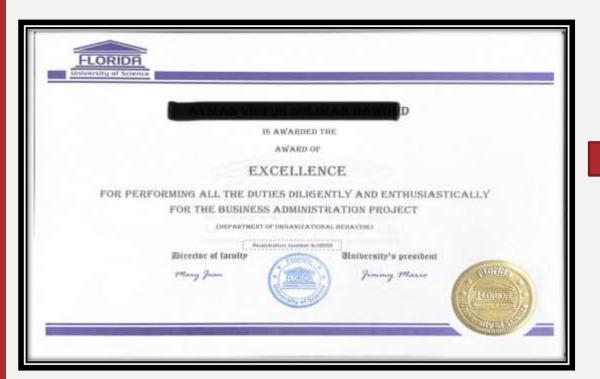

# Followed are samples of the certificates

### TO WHOM IT MAY CONCERN

has successfully

Graduated from our Doctoral program with a major in Business administration | with a 3.8 GPA -

This student has earned a 14 courses for 250 hours of training

| Certificate No.     | Fu30                                                                                                                                                                                                                                                                                                                                                                                                                                                                                                                                                                                                                                                                                                                                                                                                                                                                                                                                                                                                                                                                                                                                                                                                                                                                                                                                                                                                                                                                                                                                                                                                                                                                                                                                                                                                                                                                                                                                                                                                                                                                                                                           |
|---------------------|--------------------------------------------------------------------------------------------------------------------------------------------------------------------------------------------------------------------------------------------------------------------------------------------------------------------------------------------------------------------------------------------------------------------------------------------------------------------------------------------------------------------------------------------------------------------------------------------------------------------------------------------------------------------------------------------------------------------------------------------------------------------------------------------------------------------------------------------------------------------------------------------------------------------------------------------------------------------------------------------------------------------------------------------------------------------------------------------------------------------------------------------------------------------------------------------------------------------------------------------------------------------------------------------------------------------------------------------------------------------------------------------------------------------------------------------------------------------------------------------------------------------------------------------------------------------------------------------------------------------------------------------------------------------------------------------------------------------------------------------------------------------------------------------------------------------------------------------------------------------------------------------------------------------------------------------------------------------------------------------------------------------------------------------------------------------------------------------------------------------------------|
| Year of graduation  | 2018                                                                                                                                                                                                                                                                                                                                                                                                                                                                                                                                                                                                                                                                                                                                                                                                                                                                                                                                                                                                                                                                                                                                                                                                                                                                                                                                                                                                                                                                                                                                                                                                                                                                                                                                                                                                                                                                                                                                                                                                                                                                                                                           |
| Program Enroded     | Doctor of Business Administration                                                                                                                                                                                                                                                                                                                                                                                                                                                                                                                                                                                                                                                                                                                                                                                                                                                                                                                                                                                                                                                                                                                                                                                                                                                                                                                                                                                                                                                                                                                                                                                                                                                                                                                                                                                                                                                                                                                                                                                                                                                                                              |
| Major               | Department Of Projects Management                                                                                                                                                                                                                                                                                                                                                                                                                                                                                                                                                                                                                                                                                                                                                                                                                                                                                                                                                                                                                                                                                                                                                                                                                                                                                                                                                                                                                                                                                                                                                                                                                                                                                                                                                                                                                                                                                                                                                                                                                                                                                              |
| GPA                 | 3.8                                                                                                                                                                                                                                                                                                                                                                                                                                                                                                                                                                                                                                                                                                                                                                                                                                                                                                                                                                                                                                                                                                                                                                                                                                                                                                                                                                                                                                                                                                                                                                                                                                                                                                                                                                                                                                                                                                                                                                                                                                                                                                                            |
| Distinction         | Projects Management                                                                                                                                                                                                                                                                                                                                                                                                                                                                                                                                                                                                                                                                                                                                                                                                                                                                                                                                                                                                                                                                                                                                                                                                                                                                                                                                                                                                                                                                                                                                                                                                                                                                                                                                                                                                                                                                                                                                                                                                                                                                                                            |
| Award of Excellence | Projects Management                                                                                                                                                                                                                                                                                                                                                                                                                                                                                                                                                                                                                                                                                                                                                                                                                                                                                                                                                                                                                                                                                                                                                                                                                                                                                                                                                                                                                                                                                                                                                                                                                                                                                                                                                                                                                                                                                                                                                                                                                                                                                                            |
|                     | A LOCAL CONTRACTOR OF THE PARTY |